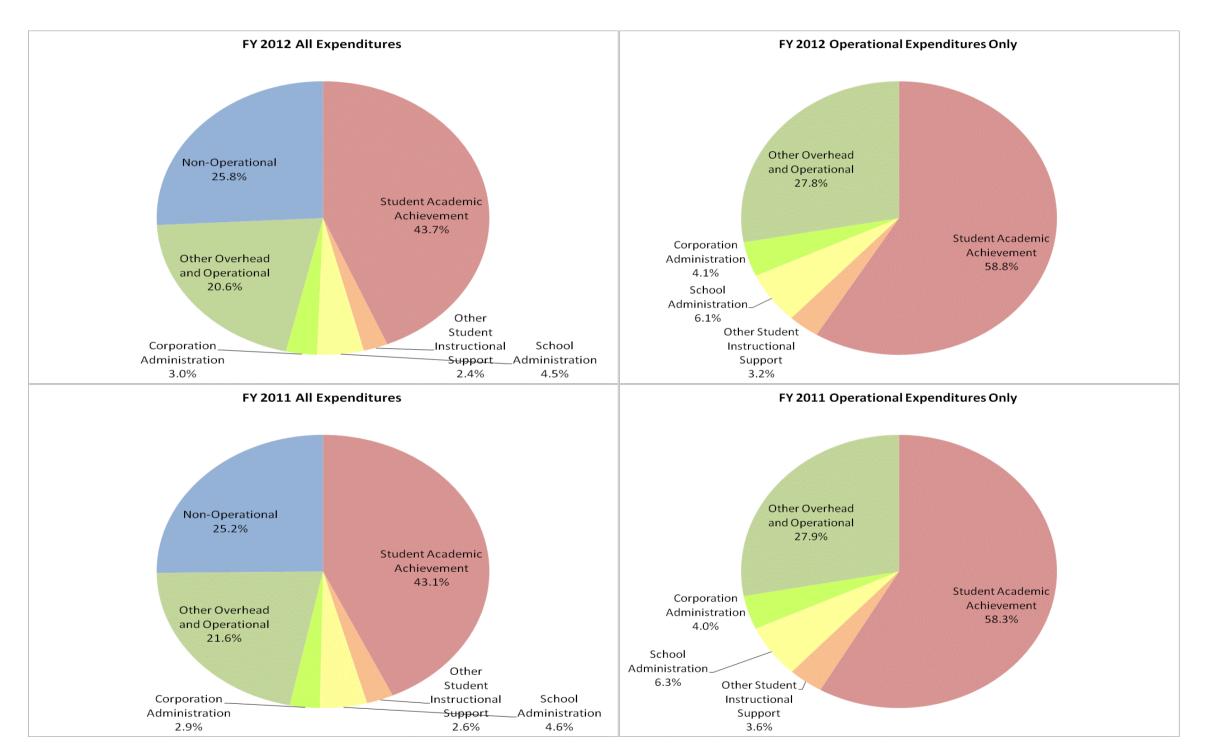

#### **South Montgomery Com Sch Corp (5845)**

|                                | FY06 % of Total |       | FY09 % of Total |       | FY11 % of Total |       | FY12 % of Total |       |
|--------------------------------|-----------------|-------|-----------------|-------|-----------------|-------|-----------------|-------|
| Student Instructional Category | FY 2006         | Exp   | FY 2009         | Ехр   | FY 2011         | Exp   | FY 2012         | Exp   |
| Student Academic Achievement   | \$9,677,286     | 34.7% | \$9,626,709     | 42.3% | \$9,145,496     | 43.1% | \$9,189,696     | 43.7% |
| Student Instructional Support  | \$1,316,922     | 4.7%  | \$1,448,836     | 6.4%  | \$1,527,380     | 7.2%  | \$1,451,873     | 6.9%  |
| Overhead and Operational       | \$6,099,170     | 21.9% | \$5,674,951     | 24.9% | \$5,203,130     | 24.5% | \$4,967,217     | 23.6% |
| Nonoperational                 | \$10,787,715    | 38.7% | \$6,004,495     | 26.4% | \$5,338,871     | 25.2% | \$5,431,562     | 25.8% |
| Grand Total                    | \$27,881,094    |       | \$22,754,992    |       | \$21,214,876    |       | \$21,040,349    |       |